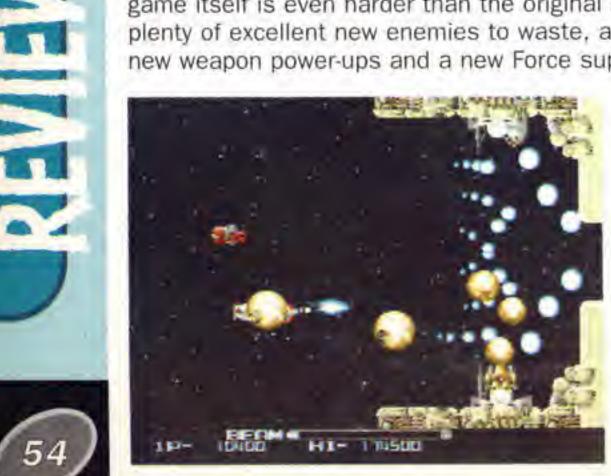

a waste of time and money, the good ones give you the chance to play the very best examples of video gaming excellence. R-Types is one of these. Not only will the arcade-perfect conversions be great for everyone who loved the games when they were first around, but they're still impressive and a lot of fun to play today. While the graphics are pretty basic, there are still some very stylish sections, especially the bosses, and it never gets hard to see what's going on. The design of the levels and weapon system is just about perfect, providing a constant challenge which you always feel it's possible to beat with practice. Although

we've had some great shooting games recently, *R-Types* still stands out as one of the very best on the PlayStation. Get it, if you think you can handle it.









# THERE'S A NASTY LITTLE BUG GOING AROUND





PlayStation



A walk-along fighting game with fantasy overtones. Your character, a 'silent assassin' called Kurosawa, is primed with martial arts skills. These allow Kurosawa to punch or kick in all directions, and throw knives.

A touch of mysticism allows Kurosawa to attack by summoning elemental forces. In addition to combat, you've got moving platforms to negotiate, and razor sharp objects to avoid. It's the same old, in a new mould.

# THE FIVE ANIMAL FROLICS

You only get one attack button to trigger Kurosawa's fighting moves, which get interesting after the first hit connects. If it's punches he uses, consecutive hits develop into back fists and uppercuts. Alternatively, kicks start with a roundhouse then on into spinning back-he